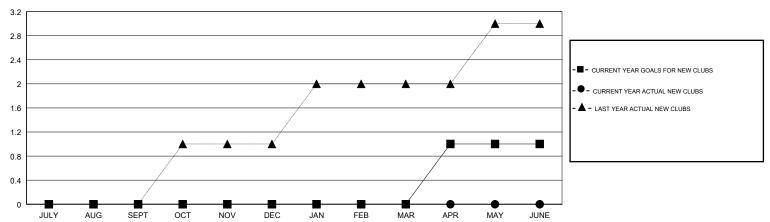

## JOE AL PICONE **LOCATION TEXAS GMT CA**

|               | Club          | os          |               |               | Members                   |                         |                                                    |  |
|---------------|---------------|-------------|---------------|---------------|---------------------------|-------------------------|----------------------------------------------------|--|
|               | RESULTS FOR   | R 2017-2018 |               |               | RESULTS FOR 2017-2018     |                         |                                                    |  |
| QUARTER       | NEW CLUB GOAL | NEW CLUBS   | DROPPED CLUBS | QUARTER       | MEMBER GROWTH NET<br>GOAL | MEMBER GROWTH<br>ACTUAL | DROPPED<br>MEMBERS ACTUAL<br>(including transfers) |  |
| JULY/AUG/SEPT | 0             | 0           | 2             | JULY/AUG/SEPT | -2                        | 41                      | 85                                                 |  |
| OCT/NOV/DEC   | 0             | 0           | 0             | OCT/NOV/DEC   | -2                        | 23                      | 32                                                 |  |
| JAN/FEB/MAR   | 0             | 0           | 0             | JAN/FEB/MAR   | -2                        | 0                       | 0                                                  |  |
| APR/MAY/JUNE  | 1             | 0           | 0             | APR/MAY/JUNE  | 23                        | 0                       | 0                                                  |  |

#### GOALS AND ACTUAL NEW CLUBS CUMULATIVE