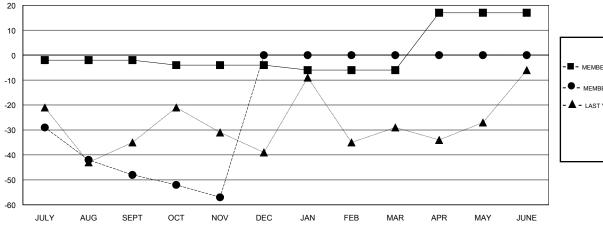

## JOE AL PICONE **LOCATION TEXAS GMT CA**

|               | Club          | os          |               |               | Members                   |                         |                                                    |  |
|---------------|---------------|-------------|---------------|---------------|---------------------------|-------------------------|----------------------------------------------------|--|
|               | RESULTS FOR   | R 2017-2018 |               |               | RESULTS FOR 2017-2018     |                         |                                                    |  |
| QUARTER       | NEW CLUB GOAL | NEW CLUBS   | DROPPED CLUBS | QUARTER       | MEMBER GROWTH NET<br>GOAL | MEMBER GROWTH<br>ACTUAL | DROPPED<br>MEMBERS ACTUAL<br>(including transfers) |  |
| JULY/AUG/SEPT | 0             | 0           | 2             | JULY/AUG/SEPT | -2                        | 41                      | 85                                                 |  |
| OCT/NOV/DEC   | 0             | 0           | 0             | OCT/NOV/DEC   | -2                        | 23                      | 32                                                 |  |
| JAN/FEB/MAR   | 0             | 0           | 0             | JAN/FEB/MAR   | -2                        | 0                       | 0                                                  |  |
| APR/MAY/JUNE  | 1             | 0           | 0             | APR/MAY/JUNE  | 23                        | 0                       | 0                                                  |  |

#### GOALS AND ACTUAL MEMBERS CUMULATIVE

| -■- MEMBER GROWTH NET GOAL        |  |
|-----------------------------------|--|
| - ● - MEMBER GROWTH ACTUAL        |  |
| - ▲ - LAST YEAR MEMBERSHIP ACTUAL |  |
|                                   |  |
|                                   |  |
|                                   |  |